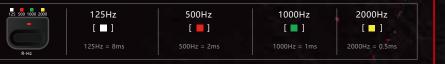

Different games or systems may have different requirements of mouse report rates. Instantly select the best suitable report rates for your game.

Shift between available Report Rates (125, 500, 1000, 2000 Hz) best suitable for your gaming sessions