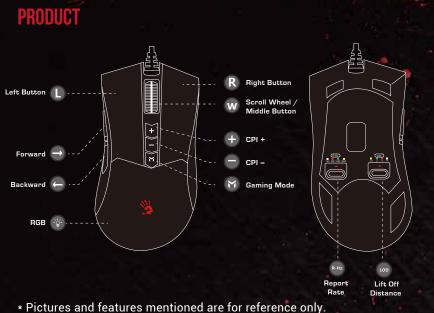

Press the [+] / [-] buttons to switch resolution 1000/1200/1600/ 2000/16000 CPI.

You can customize 5-level CPI between 50~16000 by software.

Click the [M] button to switch RGB lighting effects.

The [M] key can be customized as other macro functions through the software.