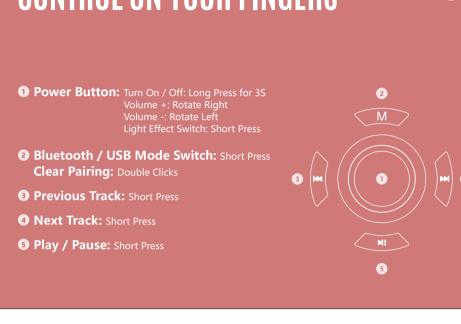

TYPE-C DETACHABLE CABLE

**USB Plug** 



USB Type-C



| Speaker Impedance:                                                                                                                 | 4 Ω                                                    |
|------------------------------------------------------------------------------------------------------------------------------------|--------------------------------------------------------|
| Frequency Response:                                                                                                                | 100 Hz-20 kHz                                          |
| Sensitivity:                                                                                                                       | 95 dB