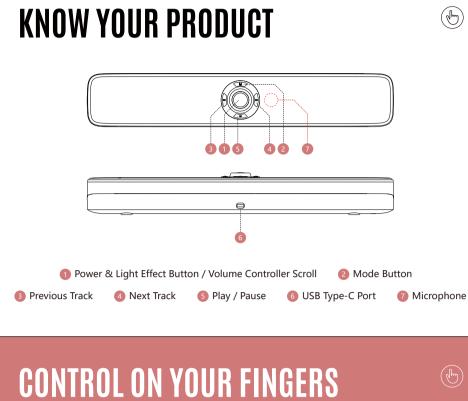

TYPE-C DETACHABLE CABLE

**USB Plug** 



USB Type-C



| Speaker Impedance:                                                                                                                 | 4 Ω                                                    |
|------------------------------------------------------------------------------------------------------------------------------------|--------------------------------------------------------|
| Frequency Response:                                                                                                                | 100 Hz-20 kHz                                          |
| Sensitivity:                                                                                                                       | 95 dB