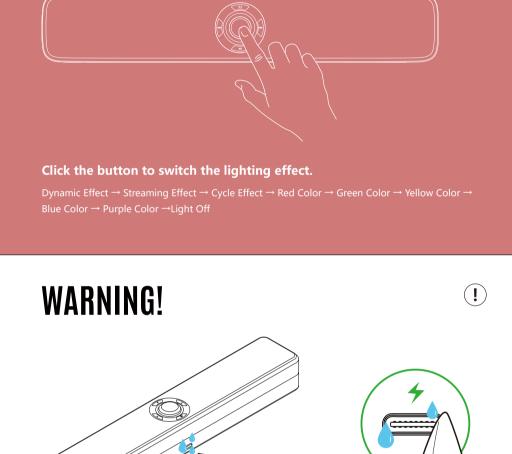

## 4. This Speaker is not waterproof. Do not expose this product to drips and spills for extended periods and do not place items containing liquids on the product. 5. Please do not place the product in an environment where the temperature is too low (above 45°C or below -20°C).

**Bluetooth Version:** 

**Operation Range:** Voltage / Current:

Rated Power (RMS):

**Speaker Size:** 

Signal to Noise Ratio (SNR):

- 6. Do not place your device's light close to your eyes. 7. Not suitable for children under 3 years old. 8. Do not use the device during a thunderstorm.