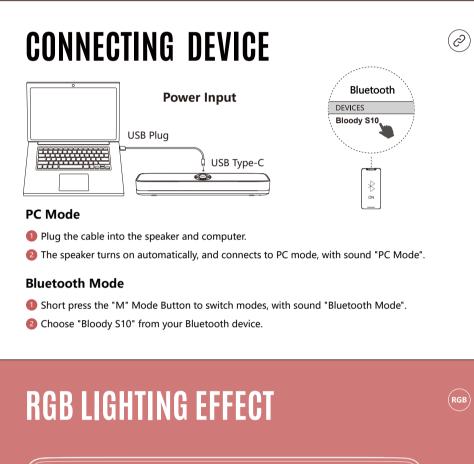

TYPE-C DETACHABLE CABLE

**USB Plug** 



USB Type-C



| Speaker Impedance:                                                                                                                 | 4 Ω                                                    |
|------------------------------------------------------------------------------------------------------------------------------------|--------------------------------------------------------|
| Frequency Response:                                                                                                                | 100 Hz-20 kHz                                          |
| Sensitivity:                                                                                                                       | 95 dB