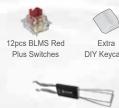

#### PACKAGE CONTENTS

**Mechanical Keyboard** 

Gaming Keyboard

Detachable

2-in-1 Keycap & Switch Puller