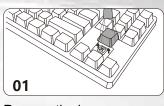

# **HOW TO REPLACE SWITCHES?**

Remove the keycaps with the keycap puller.

Remove the switches with the switch puller.

Line up the switch pins with the PCB socket.

Place the switch on the PCB and integrate it closely.