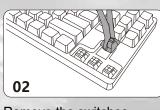

# **HOW TO REPLACE SWITCHES?**

Remove the keycaps with the keycap puller.

Remove the switches with the switch puller.

Line up the switch pins with the PCB socket.

Place the switch on the PCB and integrate it closely.