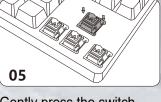

# **HOW TO REPLACE SWITCHES?**

Remove the keycaps with the keycap puller.

Remove the switches with the switch puller.

Line up the switch pins with the PCB socket.

Place the switch on the PCB and integrate it closely.

Gently press the switch into place.

Put the keycaps back on to the keyboard and test it.