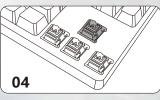

Gently press the switch into place.

Put the keycaps back on to the keyboard and test it.