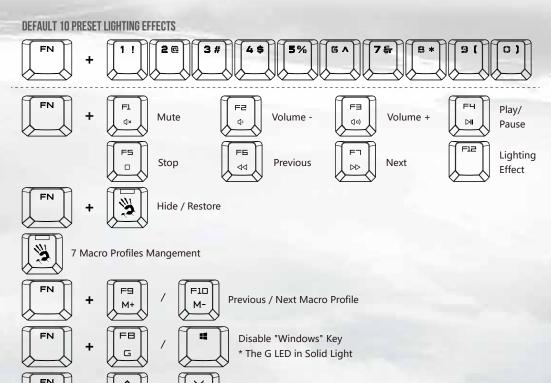

#### PACKAGE CONTENTS

**Mechanical Keyboard** 



Gaming Keyboard



Detachable



2-in-1 Keycap & Switch Puller



#### INSTALLATION

#### CONNECTION

Connect the cable Type-C plug to the keyboard and the USB plug to the computer. (Note: Use a USB hub or extension cable to connect is not recommended)



## **SOFTWARE DOWNLOAD**

For the best product performance, please download and install the Software from http://bloody.com/en/download.php.

## - COMBINATION FN KEYS



Lighting Brightness +/-

## SWAP SWITCH STEP

# **HOW TO REPLACE SWITCHES?**



Remove the keycaps with the keycap puller.



Remove the switches with the switch puller.



Line up the switch pins with the PCB socket.



Place the switch on the PCB and integrate it closely.



Gently press the switch into place.



Put the keycaps back on to the keyboard and test it.