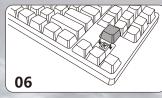

# **HOW TO REPLACE SWITCHES?**

Remove the keycaps with the keycap puller.

Remove the switches with the switch puller.

Line up the switch pins with the PCB socket.

Place the switch on the PCB and integrate it closely.

Gently press the switch into place.

Put the keycaps back on to the keyboard and test it.