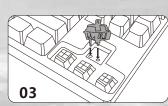

# **HOW TO REPLACE SWITCHES?**

Remove the keycaps with the keycap puller.

Remove the switches with the switch puller.

Line up the switch pins with the PCB socket.

Place the switch on the PCB and integrate it closely.

Gently press the switch into place.

Put the keycaps back on to the keyboard and test it.