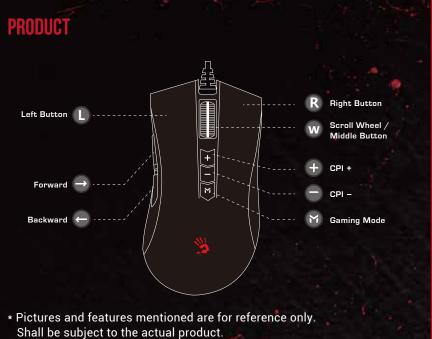

## DEFAULT FUNCTION KEYS

Press the [+] / [ - ] buttons to switch resolution 1000/1200/ 1600/2000/3200 CPI.

You can customize 5-level CPI between 100~3200 by software.

Click the [M] button to switch RGB lighting effects. The [M] key can be customized as other macro functions through the software.