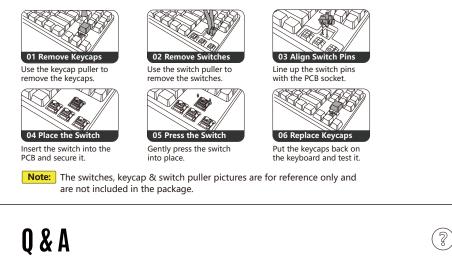

keyboard on-board memory.

**SWAP SWITCH STEP** 

Compatible with 3-Pin & 5-Pin Style Mechanical Switches

Download Link: https://www.bloody.com/en/download.php

or 2.4G wireless mode, if you plug in the Type-C cable to the keyboard, the wired mode is for charging only. The keyboard will not automatically