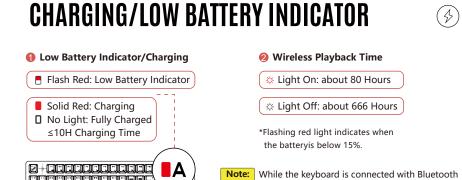

**WIRELESS K-ESPORT EDITOR** 

Provide the keyboard with simple combination settings and programming functions. Players can optimize the most suitable game configuration by key lighting and combination macros, then save it to the

keyboard on-board memory.

**SWAP SWITCH STEP** 

Compatible with 3-Pin & 5-Pin Style Mechanical Switches



Download Link: https://www.bloody.com/en/download.php

or 2.4G wireless mode, if you plug in the Type-C cable to the keyboard, the wired mode is for charging only. The keyboard will not automatically

(11)

switch to wired mode.





Answer Yes, the layout you used last time will be remembered.

Question Does the keyboard remember the connected device?

Question Will my Bluetooth device be disconnected if I plug in USB wired

Answer Yes, the device you connected last time will be remembered.

cable when using Bluetooth mode? Answer No, multi-mode devices need to be switched manually.

Size:

| ECH SPEC              | (                                      |
|-----------------------|----------------------------------------|
| Connection:           | Bluetooth / 2.4G / Wired