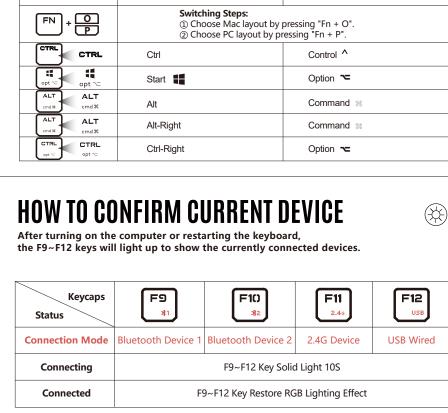

**WIRELESS K-ESPORT EDITOR** 

Provide the keyboard with simple combination settings and programming functions. Players can optimize the most suitable game configuration by key lighting and combination macros, then save it to the

keyboard on-board memory.

**SWAP SWITCH STEP** 

Compatible with 3-Pin & 5-Pin Style Mechanical Switches



Download Link: https://www.bloody.com/en/download.php

or 2.4G wireless mode, if you plug in the Type-C cable to the keyboard, the wired mode is for charging only. The keyboard will not automatically

(11)

switch to wired mode.





Answer Yes, the layout you used last time will be remembered.

Question Does the keyboard remember the connected device?

Question Will my Bluetooth device be disconnected if I plug in USB wired

Answer Yes, the device you c